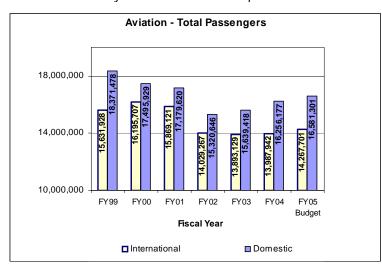

### MONTHLY INTERNATIONAL ENPLANED PASSENGERS

|     | Projected |           |           |           |           |           |
|-----|-----------|-----------|-----------|-----------|-----------|-----------|
|     | 05-06     | 04-05     | 03-04     | 02-03     | 01-02     | 00-01     |
| OCT | 503,451   | 499,455   | 502,951   | 519,800   | 464,179   | 605,768   |
| NOV | 555,669   | 551,259   | 563,407   | 562,171   | 531,052   | 634,093   |
| DEC | 703,508   | 693,907   | 702,778   | 705,676   | 680,606   | 712,761   |
| JAN | 619,663   | 614,745   | 587,401   | 597,054   | 684,664   | 690,421   |
| FEB | 538,628   | 534,353   | 539,495   | 528,369   | 549,887   | 614,785   |
| MAR | 648,485   | 643,338   | 585,457   | 565,545   | 609,089   | 709,437   |
| APR | 542,446   | 538,141   | 549,707   | 527,422   | 553,145   | 662,433   |
| MAY | 580,235   | 575,630   | 545,980   | 523,972   | 560,490   | 632,167   |
| JUN | 631,621   | 626,608   | 617,211   | 602,701   | 621,582   | 704,695   |
| JUL | 698,011   | 692,471   | 687,896   | 679,631   | 691,553   | 764,112   |
| AUG | 650,310   | 610,987   | 641,939   | 661,670   | 689,334   | 761,619   |
| SEP | 477,264   | 489,285   | 430,433   | 473,517   | 503,283   | 462,810   |
|     | 7,149,291 | 7,070,179 | 6,954,655 | 6,947,528 | 7,138,864 | 7,955,101 |

### MONTHLY DOMESTIC ENPLANED PASSENGERS

|     | Projected |           |           |           |           |           |
|-----|-----------|-----------|-----------|-----------|-----------|-----------|
|     | 05-06     | 04-05     | 03-04     | 02-03     | 01-02     | 00-01     |
| OCT | 614,722   | 609,843   | 586,445   | 573,510   | 483,002   | 634,991   |
| NOV | 652,800   | 647,619   | 666,496   | 625,106   | 566,439   | 700,140   |
| DEC | 670,006   | 660,670   | 679,618   | 676,440   | 603,906   | 688,390   |
| JAN | 775,003   | 768,852   | 758,874   | 716,221   | 684,664   | 814,351   |
| FEB | 668,503   | 663,197   | 702,011   | 625,496   | 629,559   | 701,551   |
| MAR | 818,119   | 811,626   | 808,693   | 767,160   | 771,513   | 856,937   |
| APR | 750,926   | 744,966   | 755,609   | 663,263   | 705,884   | 816,743   |
| MAY | 737,477   | 731,624   | 675,812   | 643,585   | 653,317   | 725,105   |
| JUN | 727,263   | 721,491   | 675,892   | 627,388   | 652,089   | 712,896   |
| JUL | 766,738   | 760,653   | 713,231   | 652,369   | 688,063   | 761,968   |
| AUG | 698,656   | 686,197   | 689,663   | 729,300   | 676,993   | 745,123   |
| SEP | 499,578   | 566,341   | 450,557   | 492,543   | 500,431   | 410,292   |
|     | 8,379,791 | 8,373,079 | 8,162,901 | 7,792,381 | 7,615,860 | 8,568,487 |

#### MONTHLY COMBINED ENPLANED PASSENGERS

|     | Projected  |            |            |            |            |            |
|-----|------------|------------|------------|------------|------------|------------|
|     | 05-06      | 04-05      | 03-04      | 02-03      | 01-02      | 00-01      |
| OCT | 1,118,173  | 1,109,298  | 1,089,396  | 1,093,310  | 947,181    | 1,240,759  |
| NOV | 1,208,469  | 1,198,878  | 1,229,903  | 1,187,277  | 1,097,491  | 1,334,233  |
| DEC | 1,373,514  | 1,354,577  | 1,382,396  | 1,382,116  | 1,284,512  | 1,401,151  |
| JAN | 1,394,666  | 1,383,597  | 1,346,275  | 1,313,275  | 1,369,328  | 1,504,772  |
| FEB | 1,207,131  | 1,197,550  | 1,241,506  | 1,153,865  | 1,179,446  | 1,316,336  |
| MAR | 1,466,604  | 1,454,964  | 1,394,150  | 1,332,705  | 1,380,602  | 1,566,374  |
| APR | 1,293,372  | 1,283,107  | 1,305,316  | 1,190,685  | 1,259,029  | 1,479,176  |
| MAY | 1,317,712  | 1,307,254  | 1,221,792  | 1,167,557  | 1,213,807  | 1,357,272  |
| JUN | 1,358,884  | 1,348,099  | 1,293,103  | 1,230,089  | 1,273,671  | 1,417,591  |
| JUL | 1,464,749  | 1,453,124  | 1,401,127  | 1,332,000  | 1,379,616  | 1,526,080  |
| AUG | 1,348,966  | 1,297,184  | 1,331,602  | 1,390,970  | 1,366,327  | 1,506,742  |
| SEP | 976,842    | 1,055,626  | 880,990    | 966,060    | 1,003,714  | 873,102    |
|     | 15,529,082 | 15,443,258 | 15,117,556 | 14,739,909 | 14,754,724 | 16,523,588 |
|     |            |            |            |            |            |            |