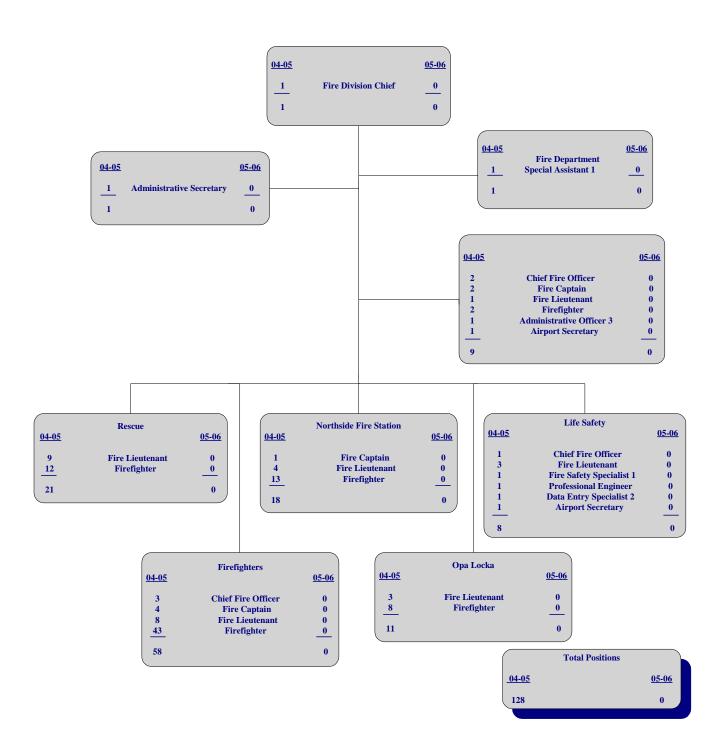

| 79,900     |    | 31,774                       |    | 77,150     |
| Registration Fees         |                                         | 10,935     |    | 5,028                        |    | 12,859     |
| Capital                   |                                         | 115,400    |    | 645,863                      |    | 89,500     |
| Other/Operating           |                                         | 1,097,827  |    | 570,573                      |    | 1,066,169  |
| Total                     | \$                                      | 45,419,014 | \$ | 47,674,764                   | \$ | 47,374,028 |
| Positions                 |                                         | 574        |    | 540                          |    | 436        |



|                           | Adopted<br>Budget<br>FY 2005 |            | Actual<br>FY 2005 |            | Adopted<br>Budget<br>FY 2006 |            |
|---------------------------|------------------------------|------------|-------------------|------------|------------------------------|------------|
| Salary/Fringes            |                              |            |                   |            |                              |            |
| Regular                   | \$                           | 10,131,447 | \$                | 11,122,258 | \$                           | -          |
| Over-time                 |                              | 1,150,000  |                   | 1,852,146  |                              | -          |
| Fringes                   |