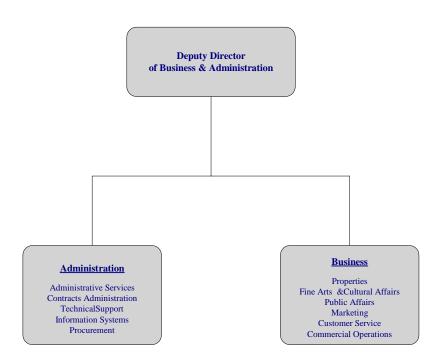

1          | 1       |
| 6610 | Construction Manager 1                               | 4       | 4          | 2       |
| 6611 | Construction Manager 2                               | 2       | 2          | 2       |
| 6612 | Construction Manager 3                               | 2       | 2          | 1       |
| 7358 | Landscape Architect 2                                | 1       | 1          | 1       |
| 7359 | Landscape Architect 3                                | 2       | 2          | 2       |
| 7362 | Landscape Supervisor 1                               | 4       | 4          | 2       |
| 7363 | Landscape Supervisor 2                               | 1       | 1          | -       |
|      | Total                                                | 553     | 553        | 490     |





#### Miami-Dade Aviation Department

#### BUSINESS & ADMINISTRATION GROUP

Manages the departments support service functions; provides training & staff development; provides signage & GIS services; coordinates & manages centralized purchasing process with the Dept of Procurement Mngmt & Aviation Warehouses; develops public relations strategies; plans & implements promotional programs; manages relationship with local, state & federal agencies; plans & coordinates route developments & route maintenance; develops, administers, & monitors lease agreements & development of revenues for MIA & GAA; & plans & recommends future business & economic development

|                                 | Actual<br>FY 2005 |            | Adopted<br>Budget<br>FY 2005 |            | Adopted<br>Budget<br>FY