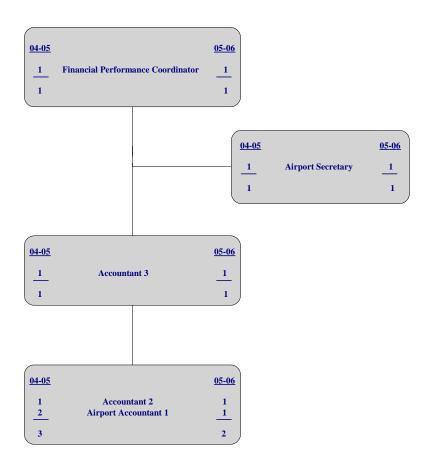

## Environmental & Engineering

| Index Code | Sub-Object | Description                                                             | <br>Amount      |
|------------|------------|-------------------------------------------------------------------------|-----------------|
| 714634     | 2199       | RM-6 Pavement repair - pavement repair & rubber removal at all airports | \$<br>3,000,000 |
| Total      |            |                                                                         | \$<br>3,000,000 |