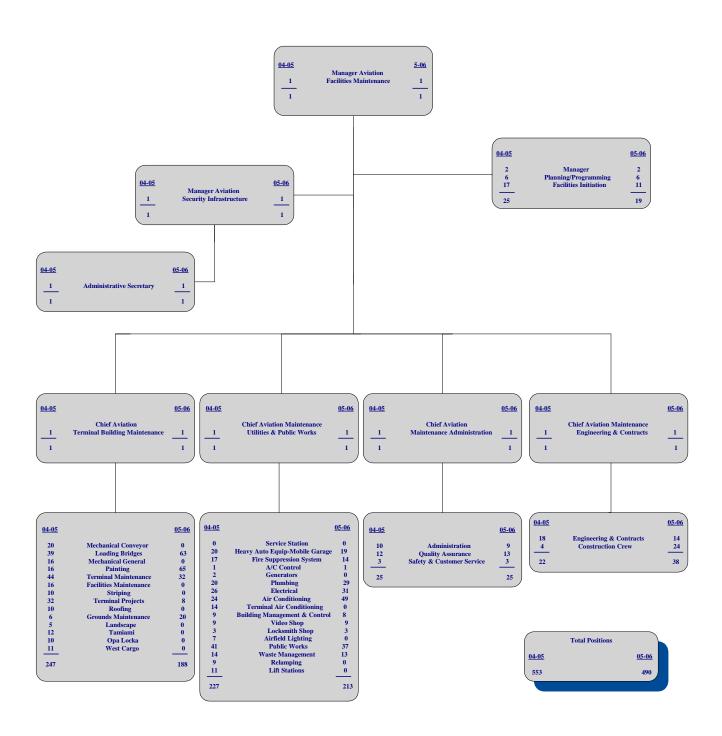

|
| Total                     | \$<br>253.428                | \$        | 231.093           | \$<br>280.311                |

|      |                                                   | Adopted |            | Adopted |
|------|---------------------------------------------------|---------|------------|---------|
| occ  |                                                   | Budget  | Projection | Budget  |
| Code | Occupational Title                                | FY 2005 | FY 2005    | FY 2006 |
| 0095 | Executive Secretary                               | 1       | 1          | 1       |
| 5187 | Assistant Aviation Director Facilities Management | 1       | 1          | 1       |
|      | Total                                             | 2       | 2          | 2       |



|                                      | Adopted<br>Budget<br>FY 2005 |            | Actual<br>FY 2005 |    | Adopted<br>Budget<br>FY 2006 |  |
|--------------------------------------|------------------------------|------------|-------------------|----|------------------------------|--|
| Salary/Fringes                       |                              |            |                   |    |                              |  |
| Regular                              | \$                           | 24,922,216 | \$<br>23,170,867  | \$ | 24,425,205                   |  |
| Over-time                            |                              | 888,100    | 2,095,603         |    | 577,262                      |  |
| Fringes                              |                              | 6,849,