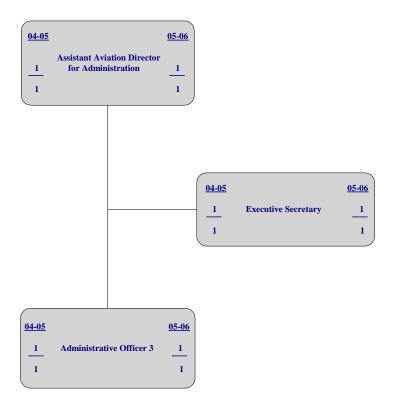

|
| Travel                          |           | 48,100            | 22,862                       | 38,600                       |
| Registration Fees               |           | 18,142            | 14,795                       | 13,800                       |
| Capital                         |           | 2,500             | 209,806                      | 750                          |
| Other/Operating                 |           | 2,500,081         | 1,489,575                    | 1,459,636                    |
| Total                           | \$        | 40,144,157        | \$<br>34,869,065             | \$<br>34,966,970             |
| Positions                       |           | 173               | 158                          | 176                          |





|                           | Adopted<br>Budget<br>FY 2005 |           | Actual<br>FY 2005 |           | Adopted<br>Budget<br>FY 2006 |
|---------------------------|------------------------------|-----------|-------------------|-----------|------------------------------|
| Salary/Fringes            | _                            |           | _                 |           |                              |
| Regular                   | \$<br>268,154                | <i>\$</i> | 291,553           | <i>\$</i> | 277,208                      |
| Over-time                 | -                            |           | -                 |           | -                            |
| Fringes                   | 67,039                       |           | 72,888            |           | 59,446