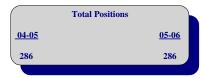

| 1,836,420         | 1,687,050                    |
| Travel                               | 148,650                      | 52,124            | 129,050                      |
| Registration Fees                    | 24,570                       | 12,111            | 27,859                       |
| Capital                              | 1,336,510                    | 804,802           | 532,570                      |
| Other/Operating                      | 6,041,901                    | 6,339,455         | 5,577,878                    |
| Total                                | \$<br>133,557,972            | \$<br>140,077,686 | \$<br>145,203,742            |
| Positions                            | 1,415                        | 1,259             | 1,214                        |





|                           | <br>Adopted<br>Budget<br>FY 2005 | Actual<br>FY 2005 |            | Adopted<br>Budget<br>FY 2006 |            |
|---------------------------|----------------------------------|-------------------|------------|------------------------------|------------|
| Salary/Fringes            | <br>_                            |                   | _          |                              |            |
| Regular                   | \$<br>16,319,500                 | \$                | 16,972,726 | \$                           | 17,471,544 |
| Over-time                 | 2,992,232                        |                   | 3,490,079  |                              | 3,262,232  |
| Fringes                   | 5,482,751                        |                   | 6,6