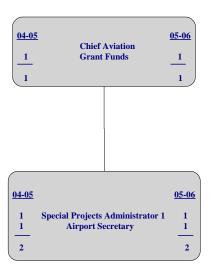

## **Budget by Groups Summary**

A managing hierarchy leads Miami-Dade Aviation Department. The Chain of command structure is composed of an Aviation Director, Chief Financial Officer, Deputy Directors, Associate Directors, and Assistant Aviation Directors.