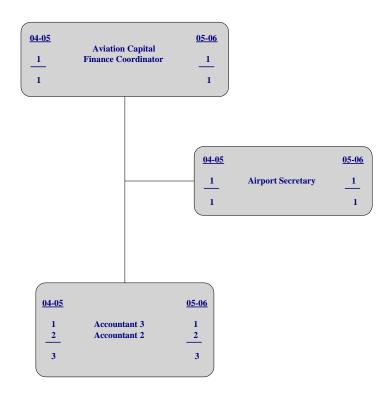

| 2                 |
| 5306 | Airport Office Support Sepcialist 2            | 2                 | 1          | 1                 |
| 5313 | Airport Word Processing Operator 2             | 1                 | 1          | 1                 |
| 5319 | Airport Capital Inventory Clerk                | 3                 | 3          | 3                 |
| 5334 | Airport Collection & Inspection Representative | 3                 | 3          | 3                 |
| 5338 | Airport Account Clerk                          | 12                | 12         | 10                |
| 5339 | Airport Accountant 1                           | 11                | 9          | 9                 |
|      | Total                                          | 61                | 56         | 51                |





|                                | Adopted<br>Budget<br>FY 2005 |           | Actual<br>FY 2005 | Adopted<br>Budget<br>FY 2006 |
|--------------------------------|------------------------------|-----------|-------------------|------------------------------|
| Salary/Fringes                 |                              |           |                   | ,                            |
| Regular                        | \$<br>321,405                | <i>\$</i> | 193,176           | \$<br>353,477                |
| Over-time                      | -                            |           | -                 | -                            |
| Fringes                        | <br>73,396                   |           | 35,559            | <br>93,345                   |
| Total Salary/Fringes