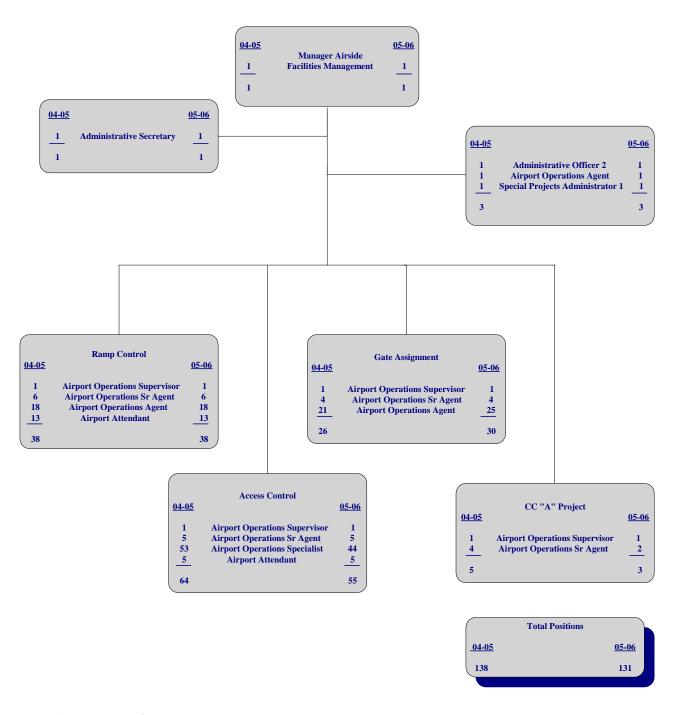

1050 | Professional Engineer               | 1       | 1          | -       |
| 4101 | Firefighter                         | 78      | 78         | -       |
| 4105 | Fire Lieutenant                     | 28      | 28         | -       |
| 4110 | Fire Captain                        | 7       | 7          | -       |
| 4111 | Chief Fire Officer                  | 6       | 6          | -       |
| 4118 | Fire Division Chief                 | 1       | 1          | -       |
| 4134 | Fire Safety Specialist 1            | 1       | 1          | -       |
| 4180 | Fire Department Special Assistant 1 | 1       | 1          | -       |
| 5310 | Airport Secretary                   | 2       | 2          | -       |
|      | Total                               | 128     | 128        | -       |



|                           | Adopted<br>Budget<br>FY 2005 | Actual<br>FY 2005 | Adopted<br>Budget<br>FY 2006 |
|---------------------------|------------------------------|-------------------|------------------------------|
| Salary/Fringes            | <br>                         |                   |                              |
| Regular                   | \$<br>6,998,685              | \$<br>6,633,168   | \$<br>6,622,143              |
| Over-time                 | 403,662                      | 419,858           | 403,662                      |
| Fringes                   | 2,084,210                    | 2,019,337         | 2,087,210                    |
| Total Salary/Fringes      | \$<br>9,486,557              | \$<br>9,072,363   | \$<br>9,113,015              |
| Outside Cont