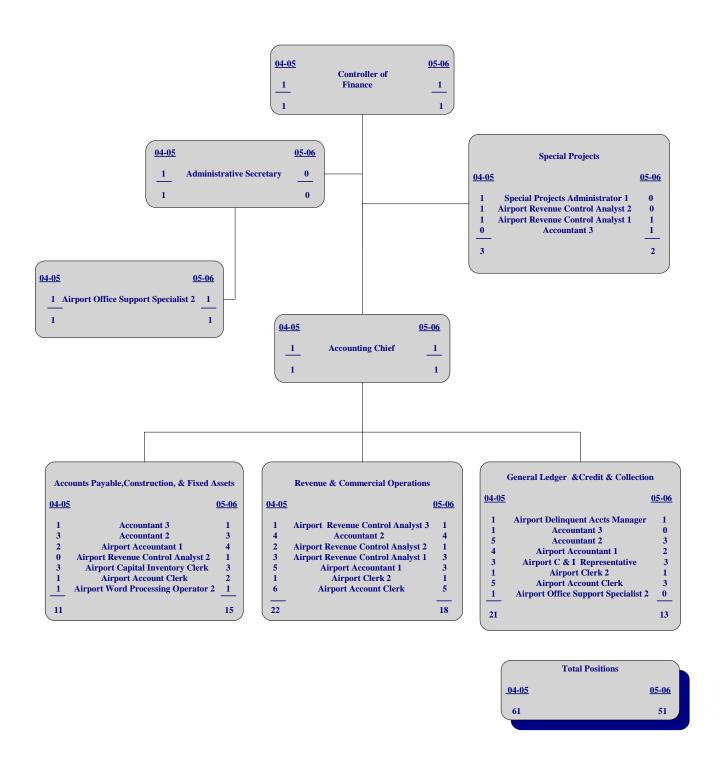

ing Services | 500,000           | 666,692                      | 250,000                      |
| Travel                         | 15,200            | 1,655                        | 16,900                       |
| Registration Fees              | 2,600             | 2,540                        | 7,000                        |
| Capital                        | -                 | 3,045                        | -                            |
| Other/Operating                | 483,950           | 40,904                       | 364,990                      |
| Total                          | \$<br>7,073,697   | \$<br>6,489,144              | \$<br>5,829,000              |
| Positions                      | 76                | 62                           | 65                           |



|                           | Adopted<br>Budget<br>FY 2005 | Actual<br>FY 2005 |    | Adopted<br>Budget<br>FY 2006 |
|---------------------------|------------------------------|-------------------|----|------------------------------|
| Salary/Fringes            | <br>                         |                   | _  |                              |
| Regular                   | \$<br>2,873,184              | \$<br>3,032,153   | \$ | 2,158,992                    |
| Over-time                 | 9,500                        | 1,186             |    | 1,000                        |
| Fringes                   | 768,790                      | 905,483           |    | 661,465                      |
| Total Salary/Fringes      | \$<br>3,651,474              | \$<br>3,938,822   | \$ | 2,821,457