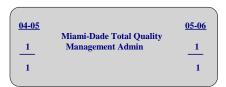

## Environmental & Engineering

| Index Code | Sub-Object | Description                                                             | <br>Amount      |
|------------|------------|-------------------------------------------------------------------------|-----------------|
| 714634     | 2199       | RM-6 Pavement repair - pavement repair & rubber removal at all airports | \$<br>3,000,000 |
| Total      |            |                                                                         | \$<br>3,000,000 |