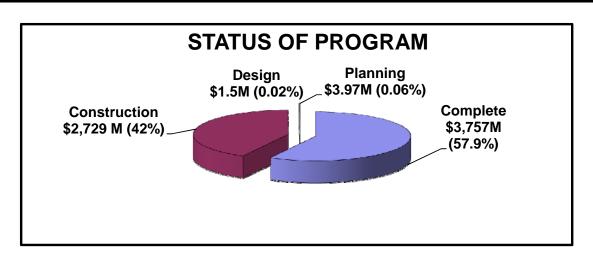

(\*) Indirect Costs Budget is distributed in each Open Project; Indirect Actual and Forecast expenditures are included in the Support Project

| Table 2 Project Phase         | CIP Status as of July 31, 2011 |               |                    |  |  |  |
|-------------------------------|--------------------------------|---------------|--------------------|--|--|--|
|                               | Current Budget                 | Expenditures  | Percent of Program |  |  |  |
| Completed Projects            | 3,757,003,815                  | 3,760,968,293 | 57.9%              |  |  |  |
| Projects under Construction   | 2,729,408,112                  | 2,211,766,757 | 42.0%              |  |  |  |
| Projects in Bid / Award Phase | 0                              | 0             | 0.0%               |  |  |  |
| Design                        | 1,496,066                      | 0             | 0.0%               |  |  |  |
| Planning                      | 3,970,000                      | 0             | 0.5%               |  |  |  |
| Total                         | 6,491,877,993                  | 5,972,735,050 | 100.0%             |  |  |  |