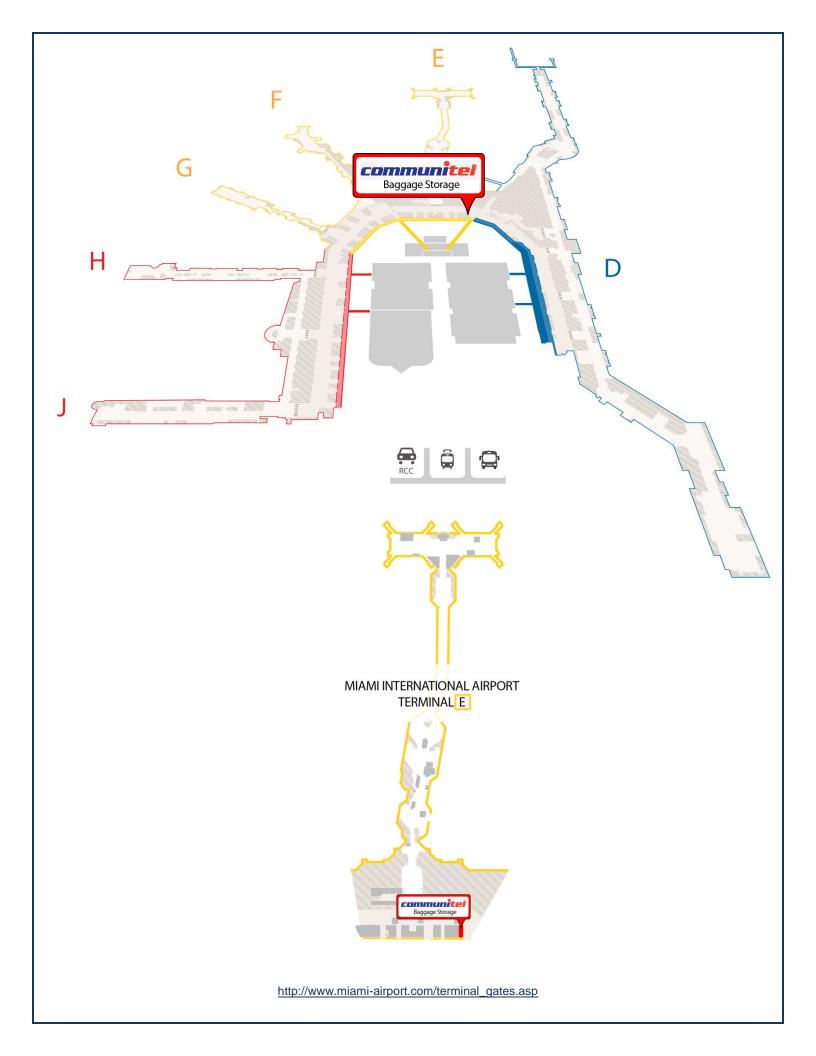

## **COMMUNITEL BAGGAGE SERVICES**

Provides secure baggage storage and Notary/Affidavit services

The Baggage Checkroom is located at Central Terminal E, level 2 and is open from 5 A.M. to 9 P.M. EST

Storage charges are subject to baggage size. With proper identification (e.g., driver's license, birth certificate, passport), affidavits can be obtained for \$10 at the baggage checkroom. Other services, including passport photographs, notary services and baggage accessories, are also available. For more information please call 305-869-1163.

**Location:** Central Terminal E, second floor (map below)

**Telephone:** <u>305-869-1163</u>

**Hours of Operation:** 5:00 A.M. EST - 9:00 P.M. EST

**Website:** <a href="http://www.communitelbaggagestorage.com">http://www.communitelbaggagestorage.com</a>